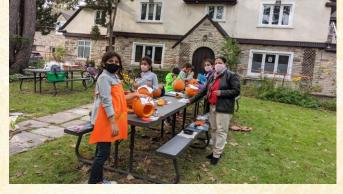

Following that, the beavers and cubs recited their group slogan, which was followed by everyone discussing the events on the plan for today.

Everyone were dismissed in their separate groups. Keeipng a Halloween theme, the beavers engaged in the pastime of pumpkin carving. All of the beavers were adequately monitored while using sharp instruments for carving.