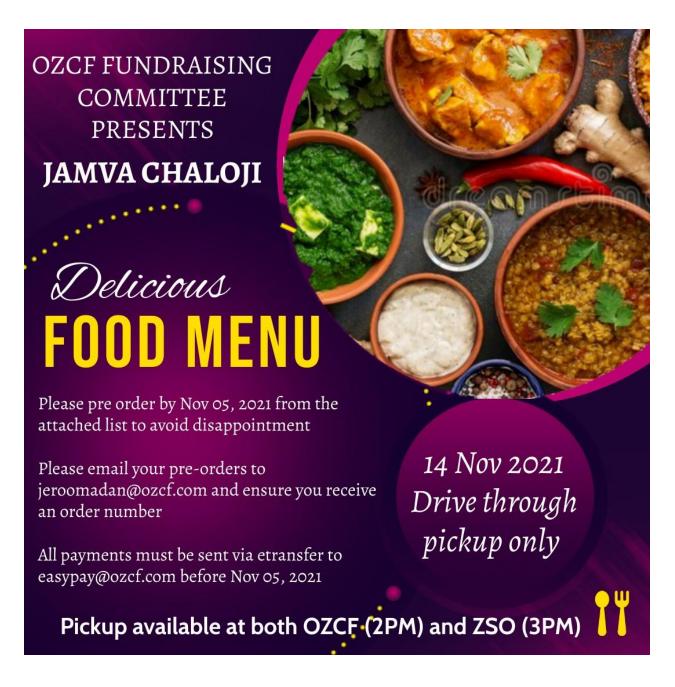

Pre-Orders Only | Eurb Side Pick Up

# Save The Date

Dec 12, 2021

2pm-4pm Details are Cooking

Stay Tuned

Interested in showcasing your passion and talent, Contact Anahita Ogra (vp@zso.org)

Pickup available at both OZCF (2pm) and ZSO (3pm) - For ZSO orders, be sure to indicate Pick up at ZSO when placing your order.

Please email your pre-orders to <u>jeroomadan@ozcf.com</u> and ensure you receive an order number.

All payments must be sent via e-transfer to easypay@ozcf.com before November 5, 2021

# OZCF - Jamva Chaloji

# Pre-Order by November 05, 2021

Pick Up - Sunday November 14, 2021 at OZCF (2.00PM to 4.00PM)

Pick Up - Sunday November 14, 2021 at ZSO (at 3.00PM)

| Anita Asli                                                       | Qty.       | Price \$. | Qty.<br>ordered | Total \$. |
|------------------------------------------------------------------|------------|-----------|-----------------|-----------|
| Ready-to-use curry (Fully cooked)                                | 16 oz      | 12.00     |                 |           |
| Beef Kheema Potato na Pattice                                    | 1          | 2.50      |                 |           |
| Beef Shami Kabab                                                 | 1          | 2.00      |                 |           |
| Armaity Anandasagar                                              | Qty.       | Price \$. | Qty.            | Total \$. |
| Ravo                                                             | 375 ml box | 7.00      |                 |           |
| Idli with Sambhar & Chutney                                      | 4 idlis    | 7.00      |                 |           |
| Dahi Vada                                                        | 375 ml box | 7.00      |                 |           |
| Ready-to-use parsi curry masala                                  | 375 ml box | 8.00      |                 |           |
| Pork Sorpotel                                                    | 375 ml box | 8.00      |                 |           |
| M5 Bakes - Farah Ardeshir-Manekshaw (visit website for pictures) | Qty.       | Price \$. | Qty.            | Total \$. |
| Chicken Puffs                                                    | 1          | 3.50      |                 |           |
| Beef Mince puffs                                                 | 1          | 3.50      |                 |           |
| Chocolate Mousse cup                                             | 1 cup      | 7.00      |                 |           |
| Mango Mousse cup                                                 | 1 cup      | 7.00      |                 |           |
| Mini Chocolate, Vanilla and red velvet cup cakes (4              | 12         | 20.00     |                 |           |
| of each)                                                         |            |           |                 |           |
| French Macarons (multi flavored)                                 | 6          | 14.00     |                 |           |
| Mithoo Dahi                                                      | 1 cup      | 6.00      |                 |           |
| Chocolate Eclairs                                                | 1          | 6.00      |                 |           |
| Tiramisu Pastry                                                  | 1          | 6.50      |                 |           |
| Batasas                                                          | 12 pcs     | 6.00      |                 |           |
| Chocolate shot glasses with cream                                | 1          | 4.00      |                 |           |
| Chocolate shoe filled with mini cupcakes                         | 1          | 23.00     |                 |           |
| Chocolate shoe filled with French macarons                       | 1          | 35.00     |                 |           |
| Mava Cake                                                        | 4          | 14.00     |                 |           |
| Cake in a cup (strawberry cream / Oreo / Pineapple               | 1          | 6.00      |                 |           |
| cream                                                            |            |           |                 |           |
| Vasanu from Mumbai (with cashewnuts, almonds &                   |            |           |                 |           |
| Charoli) - LIMITED QUANTITY                                      |            |           |                 |           |
| Vasanu                                                           | 1/4 kg     | 8.00      |                 |           |
| Vasanu                                                           | 1/2 kg     | 15.00     |                 |           |
|                                                                  |            |           |                 |           |