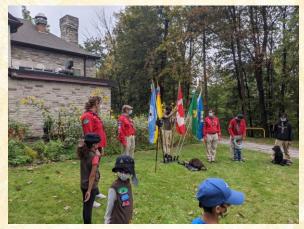

## 100th Toronto Scout Group - October Update

Today was our first in person Scouts meeting for the new scouting year 2021/22 at the DBM. We had full attendance from all beavers, cubs and scouts. The day was a gorgeous sunny day, a perfect start for the first in person meeting. All eligible youth and leaders acknowledged the Covid consent. We had the meeting opening and the flag break outside on the main lawns. This was a large circle as there were a lot of youth, and we kept the distance norms in place. After welcoming all to the new scouting year -

24th of October, 2021 The 100th Toronto Scouts Group assembled at the Darbemehr, Zoroastrian Society of Ontario ('ZSO') for in-person scouting activities after a two-year fight with the global epidemic of Covid-19. The presence of the group commissioner, Mr. Kersi Khambatta, encouraged everyone to participate in the inperson scouting activities, exactly as it had done in the pre-covid period.

Canadian flag. Scouter Adil Bulsara gave a talk on scouting and program activities – Group Commissioner Spoke about our Sister Concern Homavazir Scout Group in Mumbai and introduced an Active Scouter from Homavazir Scout Group Mr Sohrab Bhiwandiwala who has registered with 100 Toronto Scout Group this week and all Welcomed him and Congratulated him – Sohrab gave a small introduction to the Group about him and Homavazir Scout Group.