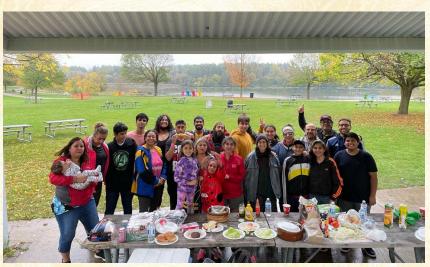

#### Milne Park - Youth Picnic Oct 9th

Follow us on Instagram for further updates:@ZSOYOUTH

Milne Park was the perfect spot for our ZSO Youth Committee to host their first in-person event since the start of 2020!

With Tahsheen Daruwala on the grill, the air was filled with the amazing aroma of charcoal, corn, and burgers. The picnic was held under a gazebo protecting us from the rain, and the view was overlooking the river and trails. After food, the youth conducted several games including: tug of war, dog and the bone, 3 legged races and many more. The picnic was topped off with a 2 kilometer hike around the park! Interested in upcoming events?